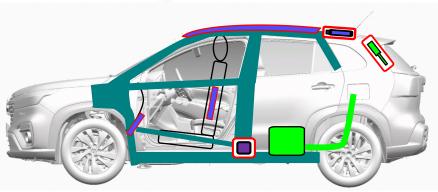

## **SUZUKI SX4 S-Cross**

K14D BOOSTERJET engine with 48V SHVS model

2021-10

|         | Airbag                                       |   | Stored<br>gas inflator                    |  | Seat belt pretensioner  |           | SRS<br>control unit                             |    | Pedestrian<br>protection active<br>system |
|---------|----------------------------------------------|---|-------------------------------------------|--|-------------------------|-----------|-------------------------------------------------|----|-------------------------------------------|
| 2       | Automatic roll-<br>over protection<br>system |   | Gas strut/<br>Preloaded<br>spring         |  | High strength zone      |           | Zone requiring special attention                |    |                                           |
| 000 000 | Battery<br>low voltage                       |   | Ultra capacitor,<br>low voltage           |  | Fuel tank               |           | Gas tank                                        |    | Safety valve                              |
| 0 0     | High voltage<br>battery pack                 | N | High voltage<br>power cable/<br>component |  | High voltage disconnect |           | Fuse box<br>disabling<br>high voltage<br>system | 14 | Ultra capacitor,<br>high voltage          |
|         |                                              |   |                                           |  | ID No.                  | Version N | lo. Version date                                |    | Page                                      |
|         |                                              |   |                                           |  | AKK414-03               | 01        | 10 / 2021                                       |    | 1/1                                       |