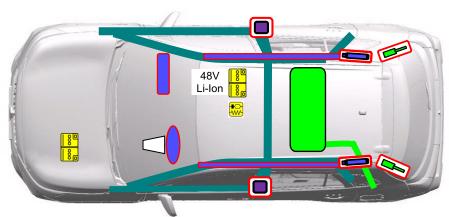

## **SUZUKI SX4 S-Cross**

K14D BOOSTERJET engine with 48V SHVS model

2021-10

|         | Airbag                                       |   | Stored<br>gas inflator                    |  | Seat belt pretensioner  |           | SRS<br>control unit                             |    | Pedestrian<br>protection active<br>system |
|---------|----------------------------------------------|---|-------------------------------------------|--|-------------------------|-----------|-------------------------------------------------|----|-------------------------------------------|
| 2       | Automatic roll-<br>over protection<br>system |   | Gas strut/<br>Preloaded<br>spring         |  | High strength zone      |           | Zone requiring special attention                |    |                                           |
| 000 000 | Battery<br>low voltage                       |   | Ultra capacitor,<br>low voltage           |  | Fuel tank               |           | Gas tank                                        |    | Safety valve                              |
| 0 0     | High voltage<br>battery pack                 | N | High voltage<br>power cable/<br>component |  | High voltage disconnect |           | Fuse box<br>disabling<br>high voltage<br>system | 14 | Ultra capacitor,<br>high voltage          |
|         |                                              |   |                                           |  | ID No.                  | Version N | lo. Version date                                |    | Page                                      |
|         |                                              |   |                                           |  | AKK414-03               | 01        | 10 / 2021                                       |    | 1/1                                       |